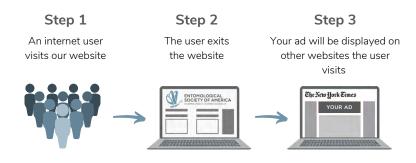

## **Digital Ad Retargeting**

ESA's audience becomes your audience with digital ad retargeting.

Get exclusive direct access to ESA website visitors and retarget them with your company's ads showcasing your brand, anywhere they visit online. Receive detailed reports that allow you to see your campaign results in real-time including impressions, clicks, and geographical locations of ads served.

Your ads will appear on multiple major websites and mobile apps, following the ESA audience wherever they go.